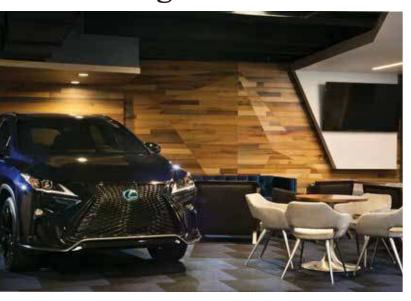

## Upgrade Your Home or Office with an Antique Wood Feature Wall!

1st Prize \$10,000 worth of antique wood from our on-hand stock 2nd Prize \$7,500 worth of antique wood from our on-hand stock 3rd Prize \$5,000 worth of antique wood from our on-hand stock

Introducing antique wood adds a warm, natural and relaxing feel to any room in your home or office. Sinker cypress and heartpine paneling and accents are on the rise in contemporary design as consumers seek unique and sustainable products to personalize their work and living spaces.