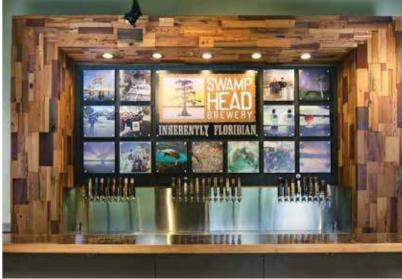

## Upgrade Your Home or Office with an Antique Wood Feature Wall!

1st Prize \$10,000 worth of antique wood from our on-hand stock 2nd Prize \$7,500 worth of antique wood from our on-hand stock 3rd Prize \$5,000 worth of antique wood from our on-hand stock

Introducing antique wood adds a warm, natural and relaxing feel to any room in your home or office. Sinker cypress and heartpine paneling and accents are on the rise in contemporary design as consumers seek unique and sustainable products to personalize their work and living spaces.